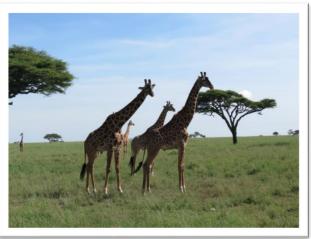

# DAY 03... FULL GAME DRIVE AT SERENGETI

These full day game viewing are the best to see the full range of what this magnificent park has to offer. We will take our lunch box with us. The excursion departs at around 6:30 am and we return back to the lodge by evening 5:30 pm.