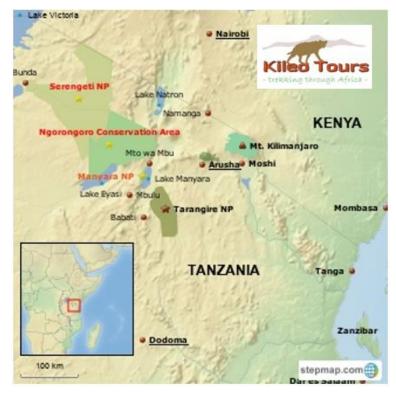

#### Day 01... LAKE MANYARA NATIONAL PARK

Today after breakfast we leave in the morning and drive to Lake Manyara National Park. Despite the park's small size, the park's vegetation is diverse, ranging from savanna to marshes and Acacia woodland, enabling it to support a remarkable variety of habitat. In additional to a striking setting and peaceful surroundings, Lake Manyara's main attractions are its superb birdlife, its tree climbing lions and its hippos, which you can observe at a closer range here than at most places (nowadays it's a game of chance due to climatic change and human activities around the park). Lake Manyara have also the Hot Springs formed due to the penetration of water from highlands to the Earth Cracks which are caused by the tectonic forces under the Earth. To the east of the park is the alkaline lake Manyara which at certain times of the year hosts tens of thousands of flamingos as well as a diversity of other bird's life. We will leave the park in the evening and drive to the lodge for overnight.

## DAY 02... SERENGETI NATIONAL PARK

After having breakfast from the hotel, we start driving to Serengeti National Park at 7:30 am. It's approximately 159 km and 3 hours driving from your hotel to Serengeti entrance. On the way to Serengeti we traverse the Great Rift Valley as well as the Ngorongoro crater, and therefore doing a game drive till evening. Later in the evening we drive to the hotel for overnight. STANDARD ACCOMMODATION: <u>KUBU KUBU TENTED LODGE</u>

# DAY 04... NGORONGORO CRATER

Having early breakfast today we will drive to Ngorongoro (with lunch box) and on the way we will visit the Masai village. We will explore the famous Ngorongoro Crater called the eighth wonder of the world, the crater won't fail to take your breath away as you stand on the rim looking down a 10-mile wide crater floor with abundant wildlife. The Ngorongoro Crater is the largest unbroken volcanic caldera in the world covering approximately 260 square km with walls rising 600 meters from the crater floor. Before the Ngorongoro Volcano exploded and collapsed 2 million years ago, it was one of the world's tallest mountains. Now, it is home to more than 30,000 large