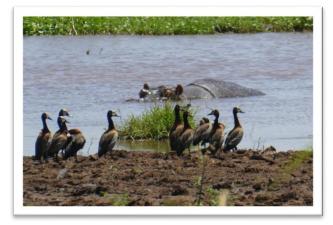

#### Day 01... LAKE MANYARA NATIONAL PARK

Today after breakfast we leave in the morning and drive to Lake Manyara National Park. Despite the park's small size, the park's vegetation is diverse, ranging from savanna to marshes and Acacia woodland, enabling it to support a remarkable variety of habitat. In additional to a striking setting and peaceful surroundings, Lake Manyara's main attractions are its superb birdlife, its tree climbing lions and its hippos, which you can observe at a closer range here than at most places (nowadays it's a game of chance due to climatic change and human activities around the park). Lake Manyara have also the Hot Springs formed due to the penetration of water from highlands to the Earth Cracks which are caused by the tectonic forces under the Earth. To the east of the park is the alkaline lake Manyara which at certain times of the year hosts tens of thousands of flamingos as well as a diversity of other bird's life. We will leave the park in the evening and drive to the lodge for overnight.