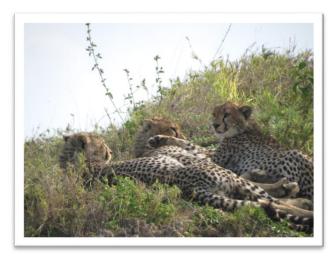

# DAY 04... NGORONGORO CRATER

Having early breakfast today we will drive to Ngorongoro (with lunch box) and on the way we will visit the Masai village. We will explore the famous Ngorongoro Crater called the eighth wonder of the world, the crater won't fail to take your breath away as you stand on the rim looking down a 10-mile wide crater floor with abundant wildlife. The Ngorongoro Crater is the largest unbroken volcanic caldera in the world covering approximately 260 square km with walls rising 600 meters from the crater floor. Before the Ngorongoro Volcano exploded and collapsed 2 million years ago, it was one of the world's tallest mountains. Now, it is home to more than 30,000 large

P.O. Box 451 Arusha, Tanzania <u>www.kileotours.com</u>

mammals - mainly gazelle, buffalo, eland, hartebeest and warthog - and has the highest predator density in the world.

Later afternoon we drive you **back to Arusha** where you will spend the last night at Crest Safari Lodge