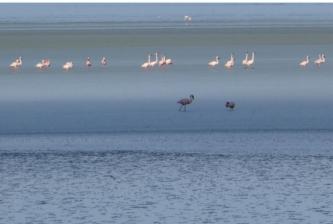

## PRIVATE DAY TRIP TO LAKE MANYARA NATIONAL PARK

**EXPLORE** "the bird watchers paradise" **DISCOVER** the different habitats of many animal species along the lake shore **ENJOY** the walk on the long jetty that leads over the landscape soaked with hot water in the 'Majimoto area'.

After lunch we'll continue with game viewing in the park searching for the diverse flora and fauna of the park. Over 350 species of birds can be viewed.

We will park the car at the hot springs Maji Moto Kubwa at the south end of the park. After we enjoyed the view we head back the same way to the gate.