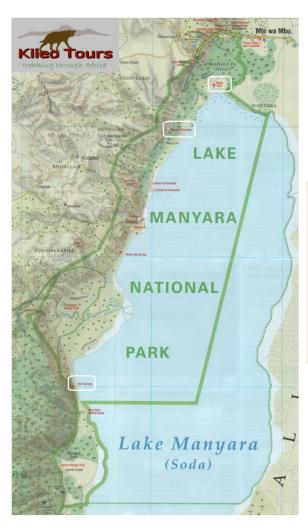

Lake Manyara NP is an outstanding landmark nestling at the base of the Great Rift Valley escarpment. The park contains diverse range of habitats and topographical features, ranging from ground water forest, acacia woodlands and open grasslands to the shores of Lake Manyara and the soda lake itself.

The park is noted for its numerous buffalos, elephants, giraffes, impalas, hippos and provides sanctuary to a great variety of smaller animals. A famous spectacle in the park are the tree climbing lions.

We depart Arusha from your hotel at 7:30 after breakfast and drive 126 km to Lake Manyara NP with our Lunch box.

We leave the car at the Hippo pool for a short walk.

Lunch is served at Msasa Picnic site which affords fabulous views of the lake.

After lunch we'll continue with game viewing in the park searching for the diverse flora and fauna of the park. Over 350 species of birds can be viewed.

We will park the car at the hot springs Maji Moto Kubwa at the south end of the park. After we enjoyed the view we head back the same way to the gate.