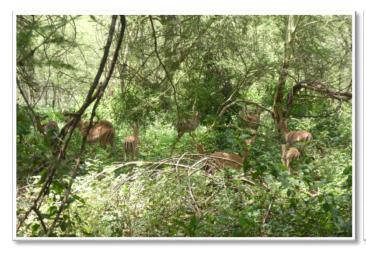

The park is noted for its numerous buffalos, elephants, giraffes, impalas, hippos and provides sanctuary to a great variety of smaller animals. A famous spectacle in the park are the tree climbing lions.

After lunch we'll continue with game viewing in the park searching for the diverse flora and fauna of the park. Over 350 species of birds can be viewed.

We will park the car at the hot springs Maji Moto Kubwa at the south end of the park. After we enjoyed the view we head back the same way to the gate.