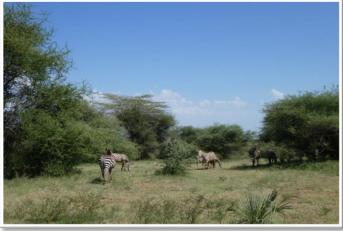

The park is noted for its numerous buffalos, elephants, giraffes, impalas, hippos and provides sanctuary to a great variety of smaller animals. A famous spectacle in the park are the tree climbing lions.