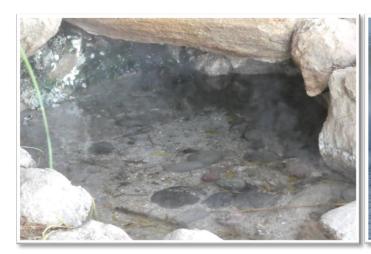

## PRIVATE DAY TRIP TO LAKE MANYARA NATIONAL PARK

**EXPLORE** "the bird watchers paradise" **DISCOVER** the different habitats of many animal species along the lake shore **ENJOY** the walk on the long jetty that leads over the landscape soaked with hot water in the 'Majimoto area'.

After lunch we'll continue with game viewing in the park searching for the diverse flora and fauna of the park. Over 350 species of birds can be viewed.

We will park the car at the hot springs Maji Moto Kubwa at the south end of the park. After we enjoyed the view we head back the same way to the gate.