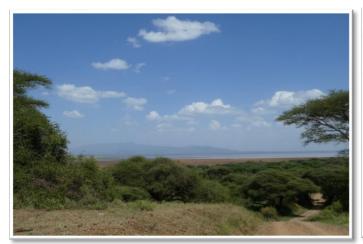

Lake Manyara NP is an outstanding landmark nestling at the base of the Great Rift Valley escarpment. The park contains diverse range of habitats and topographical features, ranging from ground water forest, acacia woodlands and open grasslands to the shores of Lake Manyara and the soda lake itself.

We depart Arusha from your hotel at 7:30 after breakfast and drive 126 km to Lake Manyara NP with our Lunch box.

We leave the car at the Hippo pool for a short walk.

Lunch is served at Msasa Picnic site which affords fabulous views of the lake.