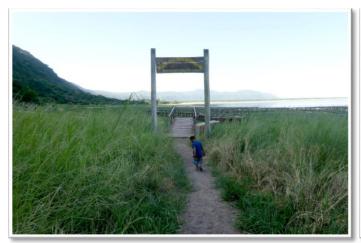

## PRIVATE DAY TRIP TO LAKE MANYARA NATIONAL PARK

**EXPLORE** "the bird watchers paradise" **DISCOVER** the different habitats of many animal species along the lake shore **ENJOY** the walk on the long jetty that leads over the landscape soaked with hot water in the 'Majimoto area'.

After lunch we'll continue with game viewing in the park searching for the diverse flora and fauna of the park. Over 350 species of birds can be viewed.

We will park the car at the hot springs Maji Moto Kubwa at the south end of the park. After we enjoyed the view we head back the same way to the gate.