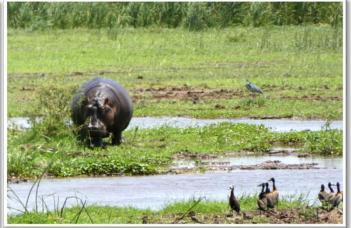

The park is noted for its numerous buffalos, elephants, giraffes, impalas, hippos and provides sanctuary to a great variety of smaller animals. A famous spectacle in the park are the tree climbing lions.

After lunch we'll continue with game viewing in the park searching for the diverse flora and fauna of the park. Over 350 species of birds can be viewed.

We will park the car at the hot springs Maji Moto Kubwa at the south end of the park. After we enjoyed the view we head back the same way to the gate.