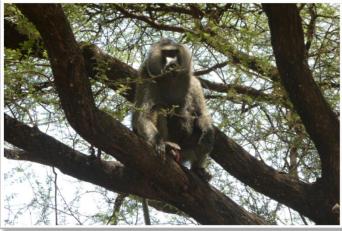

The park is noted for its numerous buffalos, elephants, giraffes, impalas, hippos and provides sanctuary to a great variety of smaller animals. A famous spectacle in the park are the tree climbing lions.