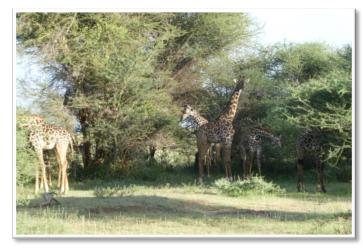

The park is noted for its numerous buffalos, elephants, giraffes, impalas, hippos and provides sanctuary to a great variety of smaller animals. A famous spectacle in the park are the tree climbing lions.