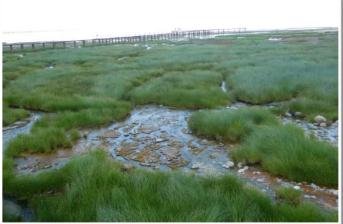

Lake Manyara NP is an outstanding landmark nestling at the base of the Great Rift Valley escarpment. The park contains diverse range of habitats and topographical features, ranging from ground water forest, acacia woodlands and open grasslands to the shores of Lake Manyara and the soda lake itself.

After lunch we'll continue with game viewing in the park searching for the diverse flora and fauna of the park. Over 350 species of birds can be viewed.

We will park the car at the hot springs Maji Moto Kubwa at the south end of the park. After we enjoyed the view we head back the same way to the gate.