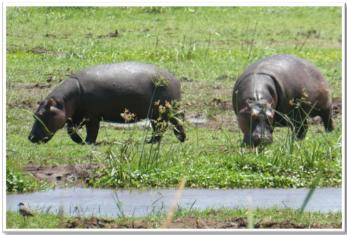

The park is noted for its numerous buffalos, elephants, giraffes, impalas, hippos and provides sanctuary to a great variety of smaller animals. A famous spectacle in the park are the tree climbing lions.

We depart Arusha from your hotel at 7:30 after breakfast and drive 126 km to Lake Manyara NP with our Lunch box.

We leave the car at the Hippo pool for a short walk.

Lunch is served at Msasa Picnic site which affords fabulous views of the lake.