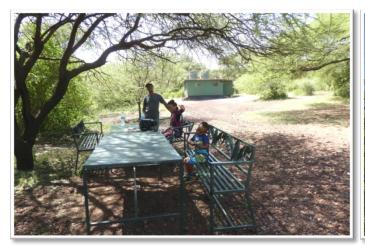

We depart Arusha from your hotel at 7:30 after breakfast and drive 126 km to Lake Manyara NP with our Lunch box.

We leave the car at the Hippo pool for a short walk.

Lunch is served at Msasa Picnic site which affords fabulous views of the lake.