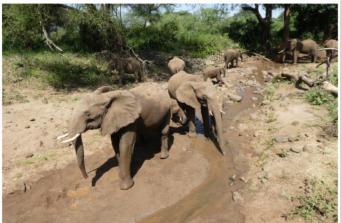

The park is noted for its numerous buffalos, elephants, giraffes, impalas, hippos and provides sanctuary to a great variety of smaller animals. A famous spectacle in the park are the tree climbing lions.

We depart Arusha from your hotel at 7:30 after breakfast and drive 126 km to Lake Manyara NP with our Lunch box.

We leave the car at the Hippo pool for a short walk.

Lunch is served at Msasa Picnic site which affords fabulous views of the lake.